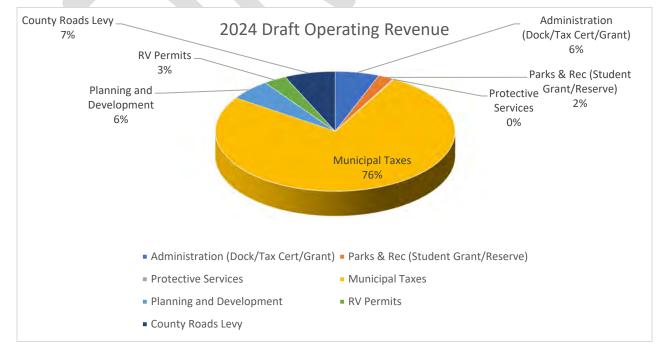

# 10. <u>Financial Reports:</u>

- 10.1. Council Revenue and Expenditures as of February 29, 2024
- 10.2. Capital Revenue and Expenditures as of February 29, 2024
- 10.3. Council Cheque Listing as of February 29, 2024
- 10.4. Bank Reconciliation Statement as of January 31, 2024
- 10.5. Bank Reconciliation Statement as of February 29, 2024
- 10.6. 2024 Draft Operating Budget