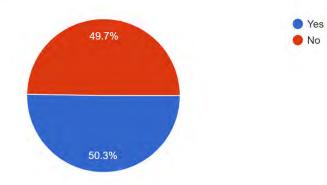

## Review:

- There was a total of 181 residents who responded to the survey
  - 65.2% responded as part time residents
  - 34.8% responded as permanent residents.
- Out of 181 responses 57.5% answered they did NOT have issues with Short Term Rentals, while 42.5% answered that they did.
- Out of 174 responses 71.3% felt that the Community Standards Bylaw 196-23 was sufficient, while 28.7% voted no.
- Out of 175 responses, 50.3% said "Yes" to increase bylaw enforcement, while 49.7% voted "No".
- Questions 9 and 10 were open-ended questions when the respondent can comment on each question.
  - Question 9 had 69 responses that touched on budget, questioning of complaints, suggestions, speaking to the community, taxes, Bylaw

A \$50,000 budget allocation if the municipality is proactive and increased enforcement hours from complaint based to a weekly visual scheduled presence."

8. Are you in favour of having the municipality be more proactive with enforcement in the Summer Village as part of their budgeting process? 175 responses

Out of 175 responses

- 87 voted "Yes"
- 88 voted "No"

*9. If you answered "No" to Question 8, please provide additional suggestions for councils' consideration.* 