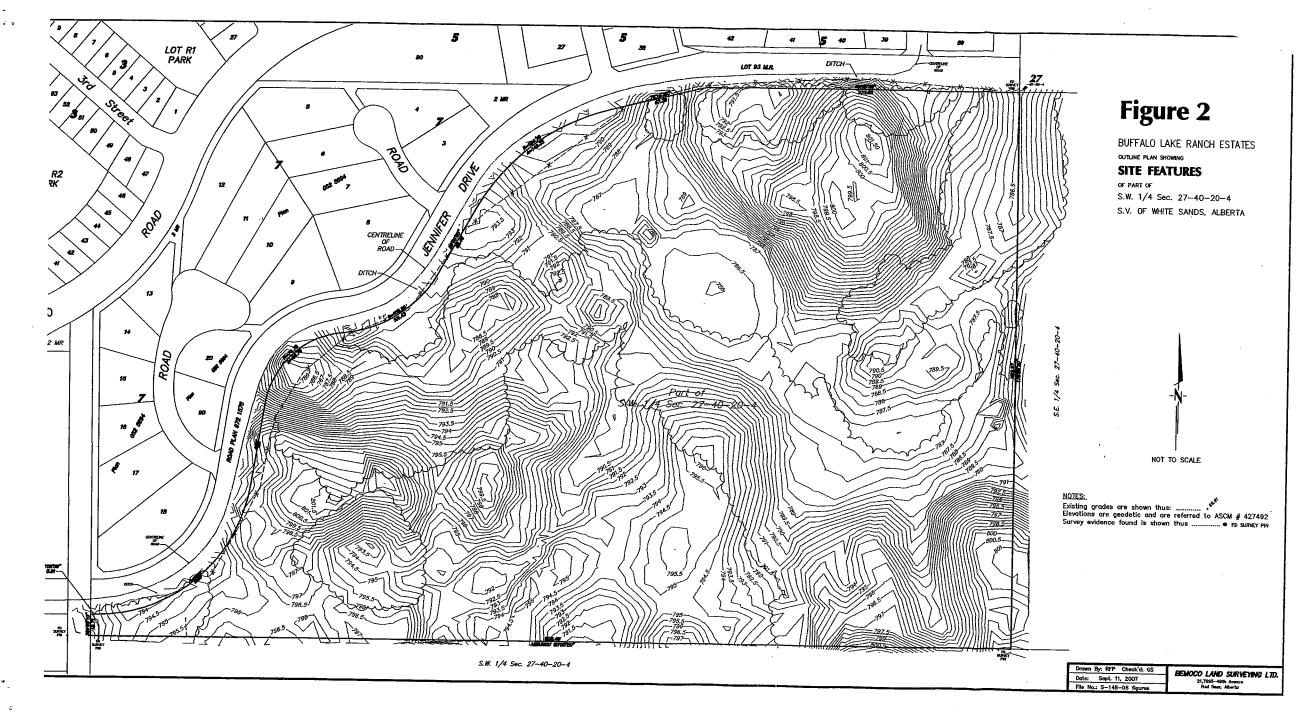

ase of runoff water volume will not

5

negatively affect the overall master drainage pattern of the entire area if the proposed Environmental Reserve is maintained and the proposed storage pond is provided.

A copy of WNM's Storm Water Management Study has been forwarded to the Summer Village.

### 8.3 Reserves

Reserves will be provided by a combination of Municipal and Environmental Reserves. Municipal Reserves will accommodate walking trails within the proposed development and provide links to existing MR parcels in the Summer Village and an active recreation site; possibly a soccer field. Environmental Reserves will encompass environmentally sensitive lands toward the northeast portion of the site. The total Reserve dedication will be approximately 20% of the existing titled area.













| Motion # | Motion                                                                                                                                                                                                                                                                                                                                               | Status | Completed Date | Notes |
|----------|------------------------------------------------------------------------------------------------------------------------------------------------------------------------------------------------------------------------------------------------------------------------------------------------------------------------------------------------------|--------|----------------|-------|
| 23:09:14