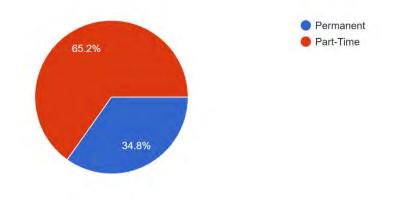

## Review:

- There was a total of 181 residents who responded to the survey
  - 65.2% responded as part time residents
  - 34.8% responded as permanent residents.
- Out of 181 responses 57.5% answered they did NOT have issues with Short Term Rentals, while 42.5% answered that they did.
- Out of 174 responses 71.3% felt that the Community Standards Bylaw 196-23 was sufficient, while 28.7% voted no.
- Out of 175 responses, 50.3% said "Yes" to increase bylaw enforcement, while 49.7% voted "No".
- Questions 9 and 10 were open-ended questions when the respondent can comment on each question.
  - Question 9 had 69 responses that touched on budget, questioning of complaints, suggestions, speaking to the community, taxes, Bylaw

2. If you answered "Yes" in Question 1, are you permanent or part-time resident? 181 responses

Out of 181 responses for Question 2

- 118 voted Part-Time •
- 63 voted Permanent •

3. Do you feel short term accommodation rentals are an issue now or will be in the future in the Summer Village?