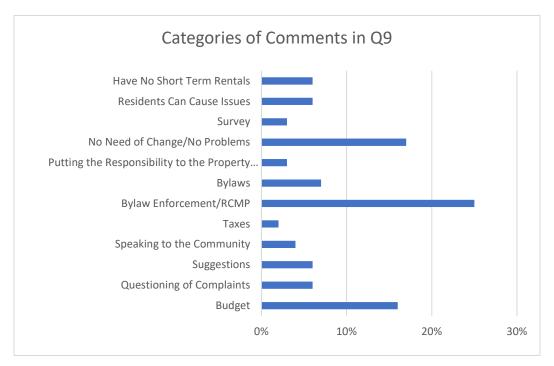

## Review:

- There was a total of 181 residents who responded to the survey
  - 65.2% responded as part time residents
  - 34.8% responded as permanent residents.
- Out of 181 responses 57.5% answered they did NOT have issues with Short Term Rentals, while 42.5% answered that they did.
- Out of 174 responses 71.3% felt that the Community Standards Bylaw 196-23 was sufficient, while 28.7% voted no.
- Out of 175 responses, 50.3% said "Yes" to increase bylaw enforcement, while 49.7% voted "No".
- Questions 9 and 10 were open-ended questions when the respondent can comment on each question.
  - Question 9 had 69 responses that touched on budget, questioning of complaints, suggestions, speaking to the community, taxes, Bylaw

enforcement/RCMP, bylaws, putting the responsibility on the property owner, no need of change/no problems, survey, residents can cause the issues, have no short term rentals.

- Question 10 had 91 responses that touched on short term rentals have a
  positive and negative impact on the community, new concepts/new bylaw,
  responsibility on the property owner/no action needed by council right now
  or not at all, suggestions for regulating short term rentals, raising concerns,
  current issues are not from short term rentals, enforcement/current bylaws,
  waste of time/lack of evidence of the issue, comments to council, and added
  information/misc..
- Administration reached out to other municipalities about how they deal with short term rentals. Six summer villages in Alberta replied to our inquiry through the ASVA and they have amended (or in the process of amending) their land use bylaws to allow but have conditions such as apply through a development permit, certain criteria and rules, business licensing.