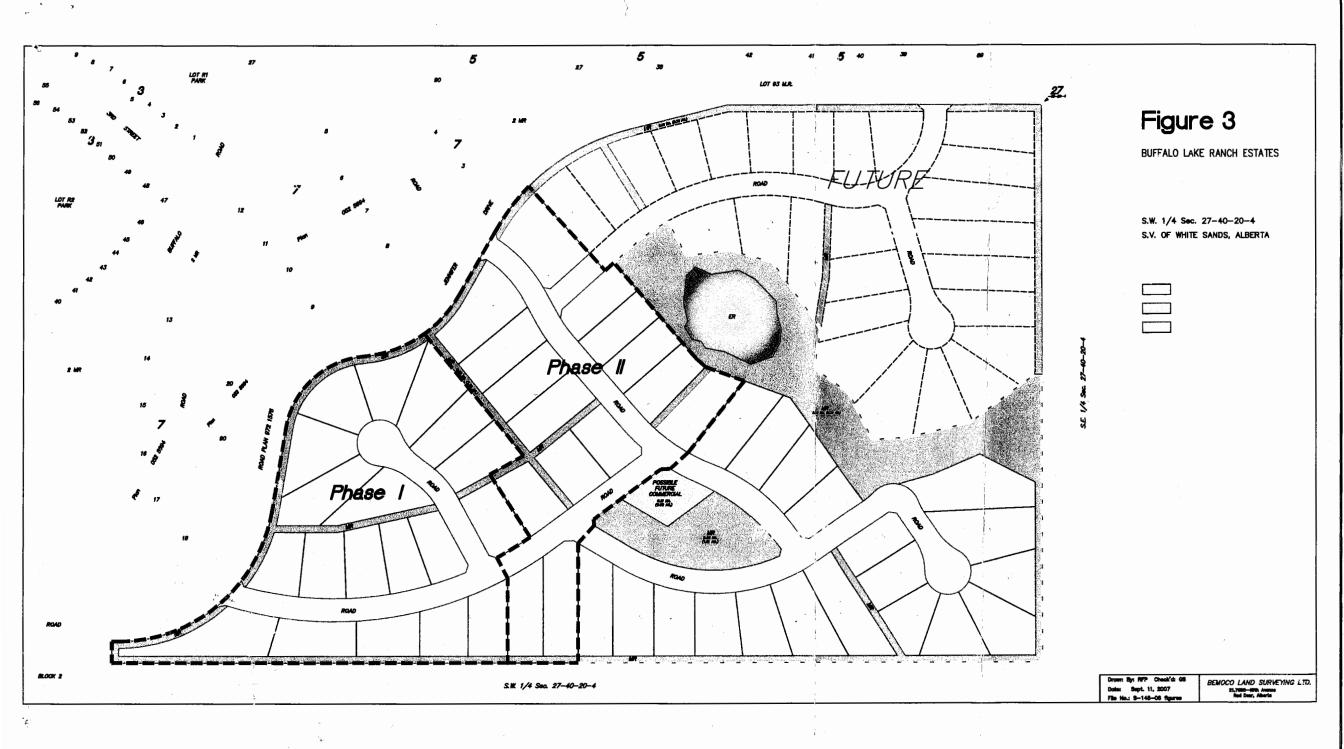

of runoff water volume will not

5

negatively affect the overall master drainage pattern of the entire area if the proposed Environmental Reserve is maintained and the proposed storage pond is provided.

A copy of WNM's Storm Water Management Study has been forwarded to the Summer Village.

### 8.3 Reserves

Reserves will be provided by a combination of Municipal and Environmental Reserves. Municipal Reserves will accommodate walking trails within the proposed development and provide links to existing MR parcels in the Summer Village and an active recreation site; possibly a soccer field. Environmental Reserves will encompass environmentally sensitive lands toward the northeast portion of the site. The total Reserve dedication will be approximately 20% of the existing titled area.













| Motion # | Motion                                                                                                                                                                                                                                                                                                                                               | Status | Completed Date | Notes |
|----------|------------------------------------------------------------------------------------------------------------------------------------------------------------------------------------------------------------------------------------------------------------------------------------------------------------------------------------------------------|--------|----------------|-------|
| 23:09:14 | M