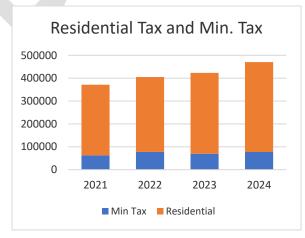

s of March 13, 2024, the outstanding taxes is only \$676.72.

This is considered an excellent amount as the collection rate is about 99.9% of total taxes levied, and penalties from the 2023 tax levy.

#### Assessments:

There were (13) sixteen Development Permits issued in 2023. The Assessment Growth in 2023 from new developments was \$2,625,750. This includes the (2) Subdivision applications. See the attached graph showing the assessment growth of the community over the years.



#### **Residential Tax Rates:**

Council has control of the amount of taxes collected in the tax year to address current and anticipated expenses. The Summer Village has limited Non-Residential and Linear Assessments to realize tax revenues. The bulk of taxation is residential and vacant residential property.





The Summer Village of White Sands 2024 Draft Operating Budget & Capital April 17, 2024 Regular Council Meeting



The Summer Village of White Sands 2024 Draft Operating Budget & Capital April 17, 2024 Regular Council Meeting





The Summer Village of White Sands 2024 Draft Operating Budget & Capital April 17, 2024 Regular Council Meeting

Page 85 of 122

#### Franchise Fees:

Council has historically decided not to implement franchise fees for APEX or ATCO Electric as additional revenues for the Summer Village as both remain at 0% fees.

#### School Tax Requisitions:

For 2024-25, The provincial education property tax rates were frozen at the same rates as last year. While rates will be frozen, strong growth in property values and increased development mean that education property tax r