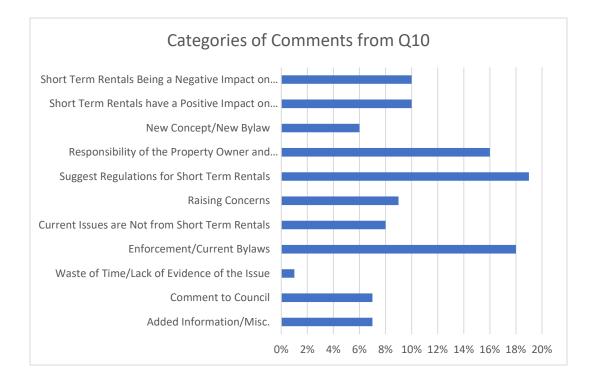

enforcement/RCMP, bylaws, putting the responsibility on the property owner, no need of change/no problems, survey, residents can cause the issues, have no short term rentals.

- Question 10 had 91 responses that touched on short term rentals have a
  positive and negative impact on the community, new concepts/new bylaw,
  responsibility on the property owner/no action needed by council right now
  or not at all, suggestions for regulating short term rentals, raising concerns,
  current issues are not from short term rentals, enforcement/current bylaws,
  waste of time/lack of evidence of the issue, comments to council, and added
  information/misc..
- Administration reached out to other municipalities about how they deal with short term rentals. Six summer villages in Alberta replied to our inquiry through the ASVA and they have amended (or in the process of amending) their land use bylaws to allow but have conditions such as apply through a development permit, certain criteria and rules, business licensing.