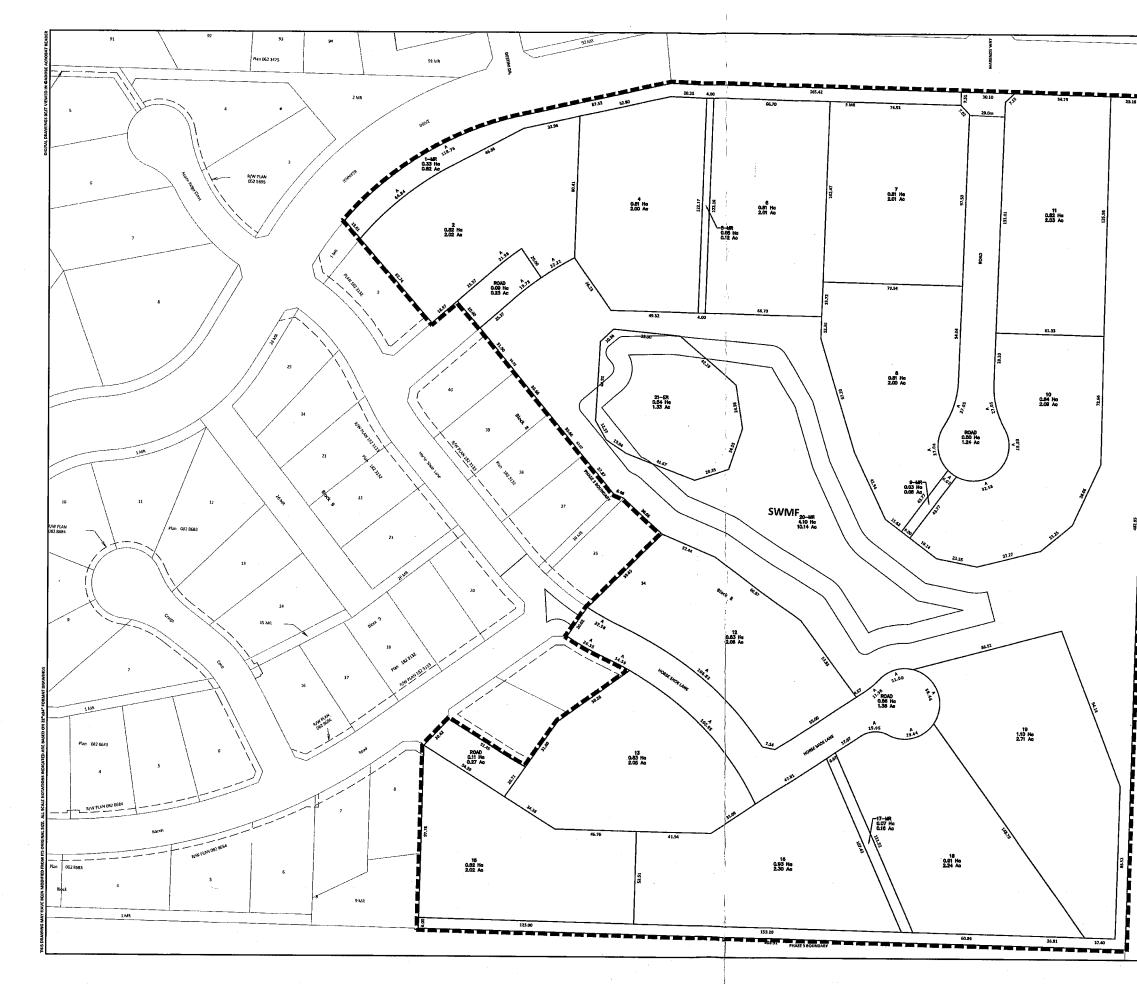

runoff water volume will not

5

negatively affect the overall master drainage pattern of the entire area if the proposed Environmental Reserve is maintained and the proposed storage pond is provided.

A copy of WNM's Storm Water Management Study has been forwarded to the Summer Village.

### 8.3 Reserves

Reserves will be provided by a combination of Municipal and Environmental Reserves. Municipal Reserves will accommodate walking trails within the proposed development and provide links to existing MR parcels in the Summer Village and an active recreation site; possibly a soccer field. Environmental Reserves will encompass environmentally sensitive lands toward the northeast portion of the site. The total Reserve dedication will be approximately 20% of the existing titled area.













| Motion # | Motion                                                                                                                                                                                                                                                                                                                                               | Status | Completed Date | Notes |
|----------|------------------------------------------------------------------------------------------------------------------------------------------------------------------------------------------------------------------------------------------------------------------------------------------------------------------------------------------------------|--------|----------------|-------|
| 23:09:14 | Mov