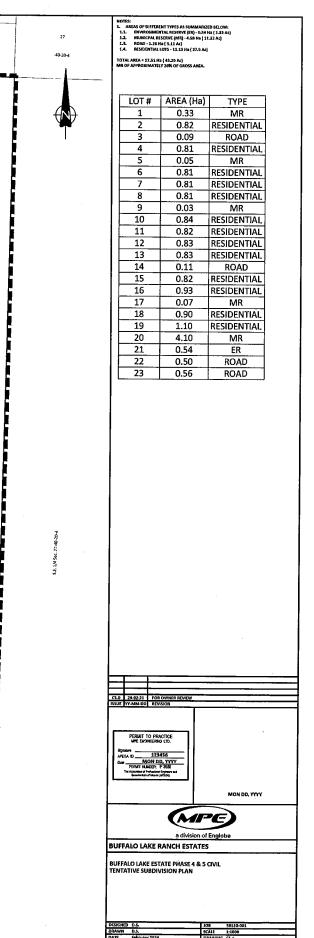

unoff water volume will not

5

negatively affect the overall master drainage pattern of the entire area if the proposed Environmental Reserve is maintained and the proposed storage pond is provided.

A copy of WNM's Storm Water Management Study has been forwarded to the Summer Village.

### 8.3 Reserves

Reserves will be provided by a combination of Municipal and Environmental Reserves. Municipal Reserves will accommodate walking trails within the proposed development and provide links to existing MR parcels in the Summer Village and an active recreation site; possibly a soccer field. Environmental Reserves will encompass environmentally sensitive lands toward the northeast portion of the site. The total Reserve dedication will be approximately 20% of the existing titled area.













| Motion # | Motion                                                                                                                                                                                                                                                                                                                                               | Status | Completed Date | Notes |
|----------|------------------------------------------------------------------------------------------------------------------------------------------------------------------------------------------------------------------------------------------------------------------------------------------------------------------------------------------------------|--------|----------------|-------|
| 23:09:14 | Moved