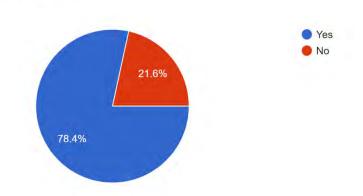

- 69 voted "Yes"
- 19 voted "Non"

7. The current Community Standards Bylaw 196-23 prohibits certain activities in order to prevent and compel the abatement of noise, nuisances, uns...at arise with short term accommodation rentals? 174 responses