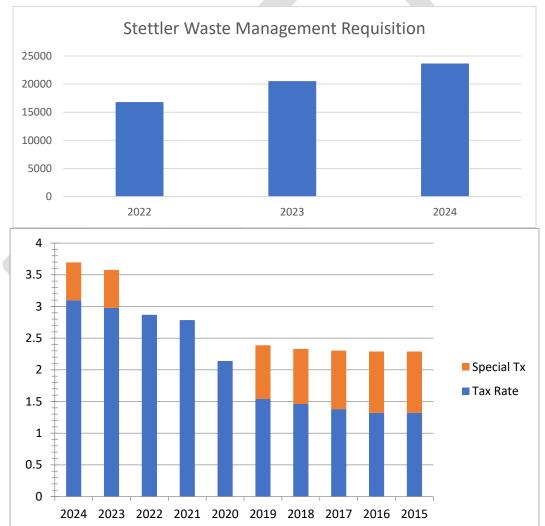

# 8.2. Councilor Waugh

- Senior Housing is tomorrow evening. 2% increase in requisition.
- Stettler Waste requisition is going up to \$76/person (285 people calculated for the SVWS). It was \$72/person in 2023. The total requisition \$21,660 for 2024.