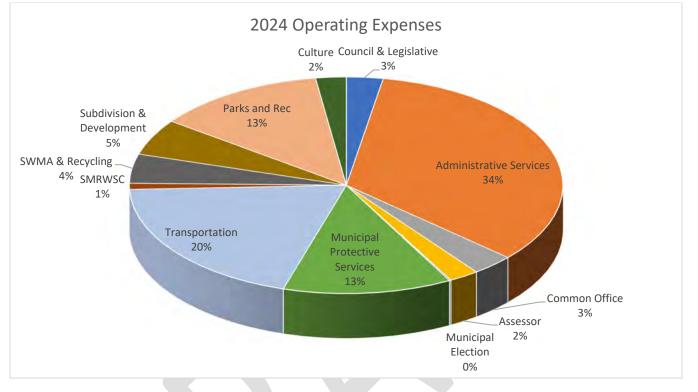

# 10. <u>Financial Reports:</u>

- 10.1. Council Revenue and Expenditures as of February 29, 2024
- 10.2. Capital Revenue and Expenditures as of February 29, 2024
- 10.3. Council Cheque Listing as of February 29, 2024
- 10.4. Bank Reconciliation Statement as of January 31, 2024
- 10.5. Bank Reconciliation Statement as of February 29, 2024
- 10.6. 2024 Draft Operating Budget