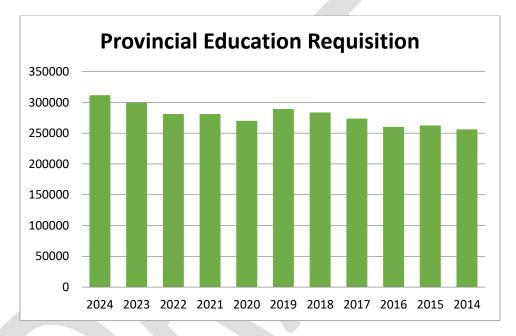

#### REVISIONS

| Resolution Number | MM/DD/YY |
|-------------------|----------|
|                   |          |

Dear Admin and Council,

Re: Storage of docks and lifts on Village MR

I had an enquiry from a rate payer regarding the fact that the lake levels are so low that he feels there is no use putting his dock in this year. Normally he would not be able to store his dock and lift on the shore over the summer.