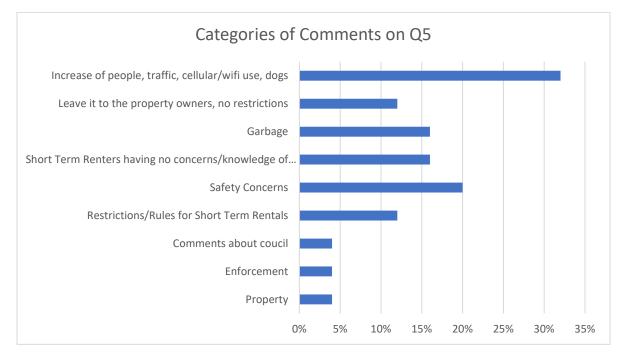

## 28 responses

The following 28 responses have been broken into categories:

### Increase of people, traffic, cellular/wifi use, and dogs: 8/25 – 32%

- "Bringing in excessive amount of people to rent, plus dogs running freely on beach."
- "Traffic and increase amount of people"
- "Small cabins or larger ones, jam packed with to many folks ,also no one on site to control."
- "Dogs on the loose, feces not picked up."
- "More dogs off leash."
- "Traffic, wifi use."
- "I believe all the above in question 4 are applicable. Short rentals appear to attract multiple families renting one home. This can definitely contribute to more noise , traffic etc."
- "Extra vehicle traffic, road ware, speeding, parking, noise, etc"

### *Leave it to the property owners, no restrictions: 3/25 – 12%*

- "Their property, their choice. If renters perform any concerns outlined in number 4, fine the property owner."
- "There could be some concerns, but I am supportive of allowing short term rentals without adding extra regulations."
- "The curent bylaws cover the Resposibility of an Owner of Property for all conditions in question '4'. Subletting Owner's Property, for any reason Will be the Owner's Responsibility to "Police" the Sublet/Tennet. Violation of any bylaw. The Counsel/CAO has the resposibility is to inforce the Current Bylaws."

### Garbage: 4/25 – 16%

- "Garbage left on beach and in the lake, broken trees on reserve used for firewood."
- "Garbage at the beach and dumpsters."
- "Garbage/litter; Reduction in property values"
- "Glass bottles on beach and in the lake, witnessed this happening"

### Short Term Renters having no concern/knowledge of Bylaws: 4/25 – 16%

- "Short term renters will not have the care and concern that we have for our village"
- "Lack of accountability for actions, as it is not their home, not their neighbours."
- "Investors purchase just for the intent of profit ; not with the intent of being part of the community."
- "Non-understanding and /or following of summer village rules/bylaws/etc."

### Safety Concerns: 5/25 – 20%

- "Do not feel safe with constant stream of strangers across the street. Barking and aggressive unattended dogs."
- "Abundance of strangers in the community. It's of major concern to the parents of minors."
- "Theft, has already occurred on my lot"

### *Restrictions/rules for short term rentals: 3/25 – 12%*

- Solution is to Limit each resident to two properties max. Having one for your family overflow is ok.
- Fire insurance coverage by property owner
- Enforcement / involvement of the property owner is a priority . If absentee owner , in my experience in Calgary , increased likelihood of problems that make life unpleasant for surrounding homes . I do not believe the property owner needs to live at lake , however not out of the country or province ..

### *Comments about council: 1/25 – 4%*

• This is a very leading/biased questionnaire. The issue would for me would be the council trying to take control of something that should be the control of the property owner.

### *Enforcement:* 1/25 – 4%

• "Enforcement / involvement of the property owner is a priority . If absentee owner , in my experience in Calgary , increased likelihood of problems that make life unpleasant for surrounding homes . I do not believe the property owner needs to live at lake , however not out of the country or province .."

## Property: 1/25 – 4%

• "Would this affect our property value?"

6. If you said "Yes" to Question 3, should there be a licensing bylaw for short term rental accommodation properties? 88 responses

Out of 88 responses