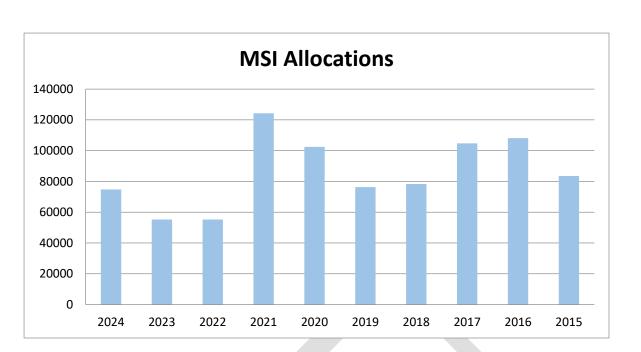

# 8.3. Mayor Thurston

- IJD contract will not be renewed at the end of August. Administration is looking for other options.
- Remaining MSI Funding from back from 2019 to current. We will need to use up or will lose it. We could use the LGFF capital to pay off any debentures for the SMRWSC.
- Received phone calls by residents due to budget released in this package. 2024 budget reflects that the SVWS is not sharing and running their own municipality;