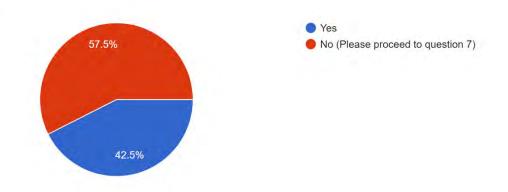

## Review:

- There was a total of 181 residents who responded to the survey
  - 65.2% responded as part time residents
  - 34.8% responded as permanent residents.
- Out of 181 responses 57.5% answered they did NOT have issues with Short Term Rentals, while 42.5% answered that they did.
- Out of 174 responses 71.3% felt that the Community Standards Bylaw 196-23 was sufficient, while 28.7% voted no.
- Out of 175 responses, 50.3% said "Yes" to increase bylaw enforcement, while 49.7% voted "No".
- Questions 9 and 10 were open-ended questions when the respondent can comment on each question.
  - Question 9 had 69 responses that touched on budget, questioning of complaints, suggestions, speaking to the community, taxes, Bylaw

181 responses

Out of 181 responses:

- 104 voted No
- 77 voted Yes •

4. If you answered "Yes" in Question 3, please check off all the concerns you believe are related to short term accommodation rentals. 77 responses