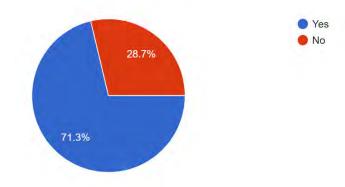

## Review:

- There was a total of 181 residents who responded to the survey
  - 65.2% responded as part time residents
  - 34.8% responded as permanent residents.
- Out of 181 responses 57.5% answered they did NOT have issues with Short Term Rentals, while 42.5% answered that they did.
- Out of 174 responses 71.3% felt that the Community Standards Bylaw 196-23 was sufficient, while 28.7% voted no.
- Out of 175 responses, 50.3% said "Yes" to increase bylaw enforcement, while 49.7% voted "No".
- Questions 9 and 10 were open-ended questions when the respondent can comment on each question.
  - Question 9 had 69 responses that touched on budget, questioning of complaints, suggestions, speaking to the community, taxes, Bylaw

- 69 voted "Yes"
- 19 voted "Non"

7. The current Community Standards Bylaw 196-23 prohibits certain activities in order to prevent and compel the abatement of noise, nuisances, uns...at arise with short term accommodation rentals? 174 responses

Out of 174 responses

- 124 voted "Yes"
- 50 voted "No"

For Questions 8 and 9 we provided some information about how the municipality currently deals with bylaw complaints and what it would look like if we were to move to have a bylaw officer. The information given was: