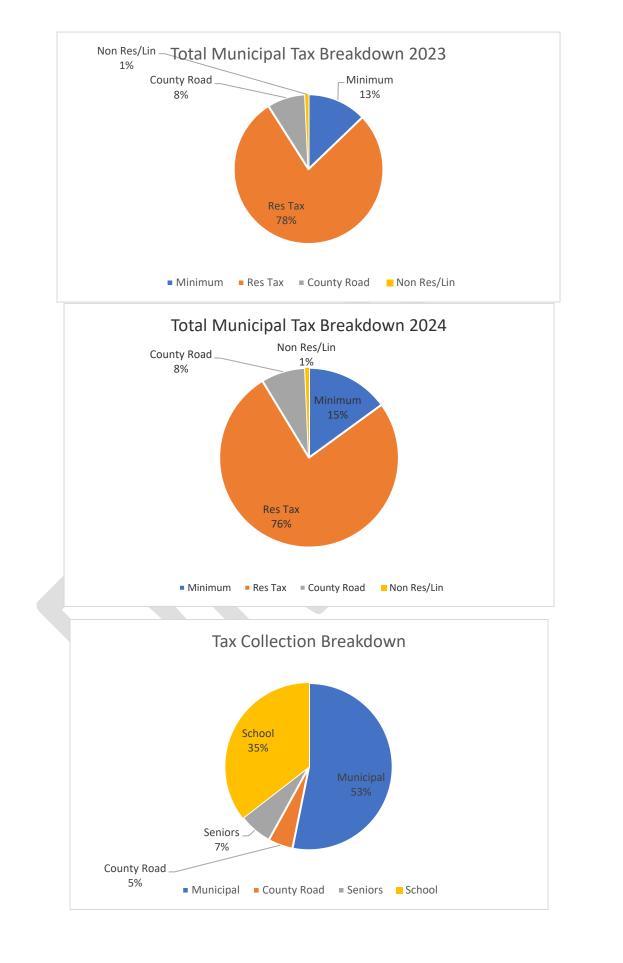

tion rate is about 99.9% of total taxes levied, and penalties from the 2023 tax levy.

#### Assessments:

There were (13) sixteen Development Permits issued in 2023. The Assessment Growth in 2023 from new developments was \$2,625,750. This includes the (2) Subdivision applications. See the attached graph showing the assessment growth of the community over the years.



#### **Residential Tax Rates:**

Council has control of the amount of taxes collected in the tax year to address current and anticipated expenses. The Summer Village has limited Non-Residential and Linear Assessments to realize tax revenues. The bulk of taxation is residential and vacant residential property.





The Summer Village of White Sands 2024 Draft Operating Budget & Capital April 17, 2024 Regular Council Meeting



The Summer Village of White Sands 2024 Draft Operating Budget & Capital April 17, 2024 Regular Council Meeting





The Summer Village of White Sands 2024 Draft Operating Budget & Capital April 17, 2024 Regular Council Meeting

Page 85 of 122

#### Franchise Fees:

Council has historically decided not to implement franchise fees for APEX or ATCO Electric as additional revenues for the Summer Village as both remain at 0% fees.

#### School Tax Requisitions:

For 2024-25, The provincial education property tax rates were frozen at the same rates as last year. While rates will be frozen, strong growth in property values and increased development mean that education property tax revenue is expected to grow by \$229 million in 2024-25. The Municipality will see a 4% increase over 2023. See att