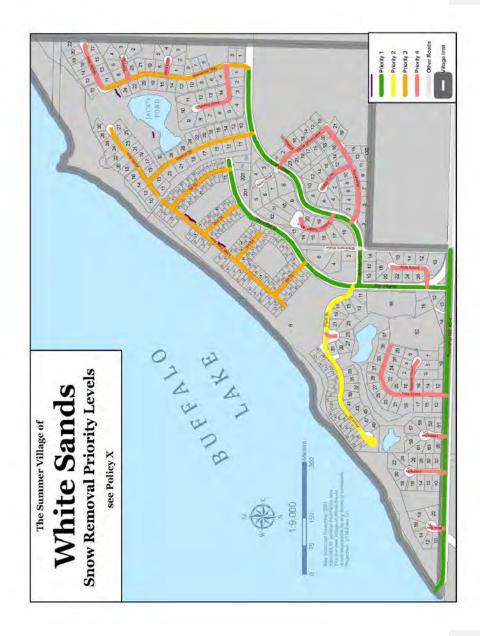

Title: Snow Removal for Property Access

- <u>Purpose:</u> To provide guidelines to outline the levels of service that the Summer Village of White Sands may provide regarding roadway snow removal.
- Policy Statement: Plowing of public roads is done as needed to ensure access for emergency vehicles and safe passage for other vehicles. The municipality maintains municipal snow plowing for smaller snow events but will-may be dependent on contracting out plowing services during large snow events.

Snow plowing will commence immediately after an accumulated snow event of --- (Formatted: Indent: Left: 0 cm, First line: 0 cm 4 inches (10 cms) or greater.

The municipality does not have a guaranteed removal time but do provide the following levels of service as required:

| Priority Level 1: | Main roads: Buffalo Road, Jennifer Drive and Municipal Road                        |
|-------------------|------------------------------------------------------------------------------------|
| Priority Level 2: | Transfer Site, Hall, Front Street and School Bus Routes                            |
| Priority Level 3: | Lake View Avenue, 1 <sup>st</sup> to 4 <sup>th</sup> Street, Aimee Avenue, Destini |
|                   | Drive and Mackenzie Way.                                                           |
| Priority Level 4  | all other roads and cul-de-sacs including boat launch road                         |
|                   | loop.                                                                              |
| Priority Level 5  | Boat launch Parking area and emergency lake access                                 |
|                   | opening, Lake View Avenue Parking areas and windrow                                |
|                   | removal of Beach accesses.                                                         |
| Priority Level 6  | Jacks Pond Parking area and Gazebo Hill Parking area.                              |