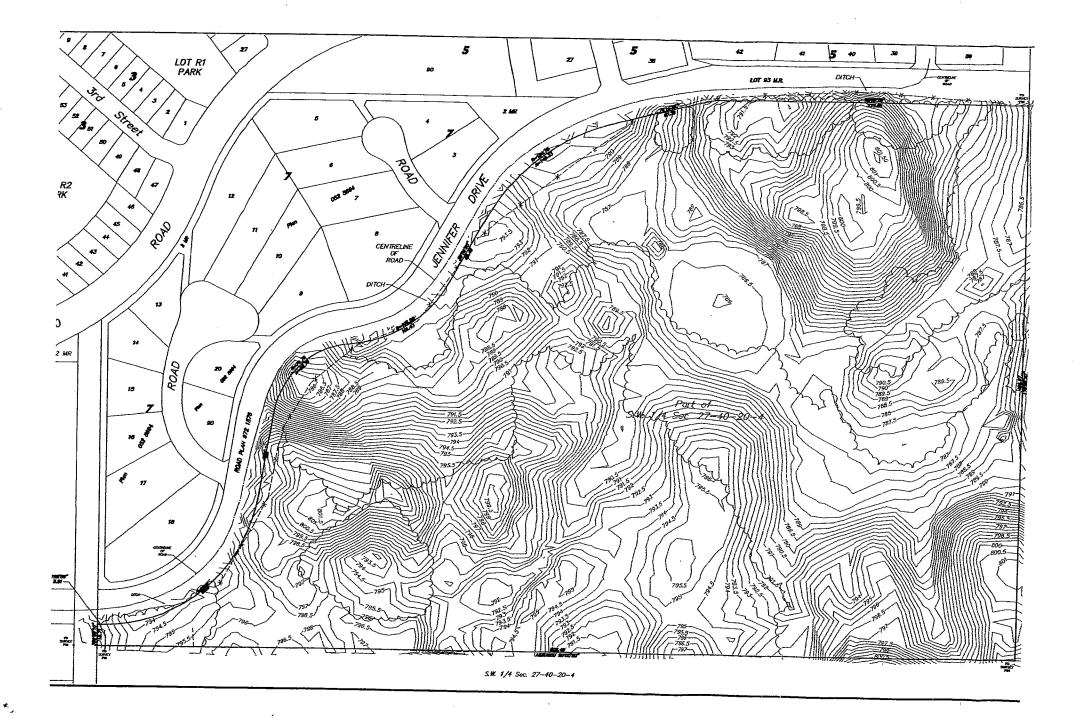

e of runoff water volume will not

5

negatively affect the overall master drainage pattern of the entire area if the proposed Environmental Reserve is maintained and the proposed storage pond is provided.

A copy of WNM's Storm Water Management Study has been forwarded to the Summer Village.

### 8.3 Reserves

Reserves will be provided by a combination of Municipal and Environmental Reserves. Municipal Reserves will accommodate walking trails within the proposed development and provide links to existing MR parcels in the Summer Village and an active recreation site; possibly a soccer field. Environmental Reserves will encompass environmentally sensitive lands toward the northeast portion of the site. The total Reserve dedication will be approximately 20% of the existing titled area.













| Motion # | Motion                                                                                                                                                                                                                                                                                                                                               | Status | Completed Date | Notes |
|----------|------------------------------------------------------------------------------------------------------------------------------------------------------------------------------------------------------------------------------------------------------------------------------------------------------------------------------------------------------|--------|----------------|-------|
| 23:09:14 |