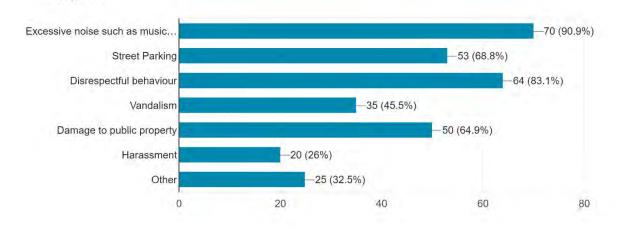

- 69 voted "Yes"
- 19 voted "Non"

7. The current Community Standards Bylaw 196-23 prohibits certain activities in order to prevent and compel the abatement of noise, nuisances, uns...at arise with short term accommodation rentals? 174 responses

Out of 174 responses

- 124 voted "Yes"
- 50 voted "No"

For Questions 8 and 9 we provided some information about how the municipality currently deals with bylaw complaints and what it would look like if we were to move to have a bylaw officer. The information given was: