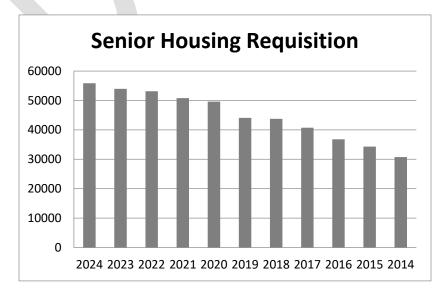

# 8.2. Councilor Waugh

- Senior Housing is tomorrow evening. 2% increase in requisition.
- Stettler Waste requisition is going up to \$76/person (285 people calculated for the SVWS). It was \$72/person in 2023. The total requisition \$21,660 for 2024.