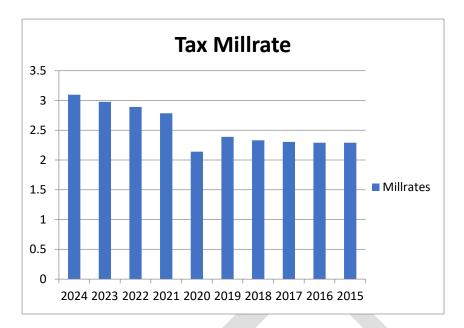

re (13) sixteen Development Permits issued in 2023. The Assessment Growth in 2023 from new developments was \$2,625,750. This includes the (2) Subdivision applications. See the attached graph showing the assessment growth of the community over the years.



#### **Residential Tax Rates:**

Council has control of the amount of taxes collected in the tax year to address current and anticipated expenses. The Summer Village has limited Non-Residential and Linear Assessments to realize tax revenues. The bulk of taxation is residential and vacant residential property.





The Summer Village of White Sands 2024 Draft Operating Budget & Capital April 17, 2024 Regular Council Meeting



The Summer Village of White Sands 2024 Draft Operating Budget & Capital April 17, 2024 Regular Council Meeting





The Summer Village of White Sands 2024 Draft Operating Budget & Capital April 17, 2024 Regular Council Meeting

Page 85 of 122

#### Franchise Fees:

Council has historically decided not to implement franchise fees for APEX or ATCO Electric as additional revenues for the Summer Village as both remain at 0% fees.

#### School Tax Requisitions:

For 2024-25, The provincial education property tax rates were frozen at the same rates as last year. While rates will be frozen, strong growth in property values and increased development mean that education property tax revenue is expected to grow by \$229 million in 2024-25. The Municipality will see a 4% increase over 2023. See attached chart.



#### Seniors Requisitions:

The Stettler Housing Authority was \$53,963 in 2023, with an increase