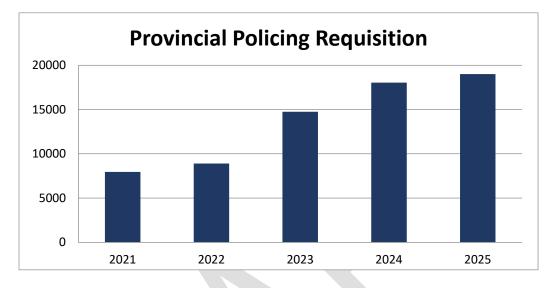

#### REVISIONS

| Resolution Number | MM/DD/YY |
|-------------------|----------|
|                   |          |

Dear Admin and Council,

Re: Storage of docks and lifts on Village MR

I had an enquiry from a rate payer regarding the fact that the lake levels are so low that he feels there is no use putting his dock in this year. Normally he would not be able to store his dock and lift on the shore over the summer.