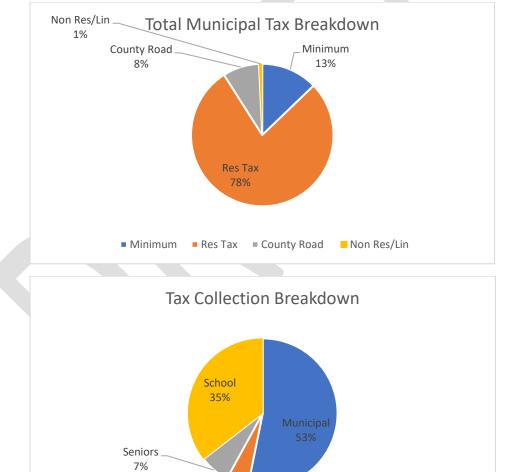

### **Residential Tax Rates:**

Council has control of the amount of taxes collected in the tax year to address current and anticipated expenses. The Summer Village has limited Non-Residential and Linear Assessments to realize tax revenues. The bulk of taxation is residential and vacant residential property.

Municipal County Road Seniors School

County Road 5%

### **Requisitions:**

- Requisitions are monies collected on behalf of other organizations or levels of government by the Summer Village and are costs calculated as expenses as part of the municipal budget for the following:
  - Alberta School Foundation (Provincial AFD) is a separate rate on the tax notice, AFD is not part of the municipal tax rate.
  - **Stettler Housing Authority (Seniors)** is a separate rate on the tax notice based on the Equalized Assessment, is not part of the municipal tax rate.
  - The County of Stettler Road Cost Sharing Agreement is a separate rate on the tax notice and was started in 2023 at \$40,000 which showed as a flat rate per property of \$99.20.
     2024 will see an increase based on cost of living at an estimated amount of \$41,400, which would show an approximate flat rate of \$102 per property.
  - **Municipal Shared Service agreements, and Contracted Services** are part of the municipal tax rate, which are as follows:
    - Fire Service Agreements (Review of agreements to be completed in 2024)
    - Stettler Regional Waste Management (15% increase over 2023)
    - Stettler Regional Emergency Management Agency (SREMA) (6% increase)
    - Provincial Policing Requisition (22% Increase over 2023)
    - Parkland Library Annual Requisition (6.53% increase over 2023)
    - Shirley McClellan Water Commission (SMRWSC), (new debenture coming in 2024 approximately \$3,500 & 2025 approximately \$19,608))
    - Parkland Regional Subdivision Development Appeal Board (SDAB member fee)
    - Capital Regional Assessment Review (CRASC) Board (Regional parcel per capita fee)