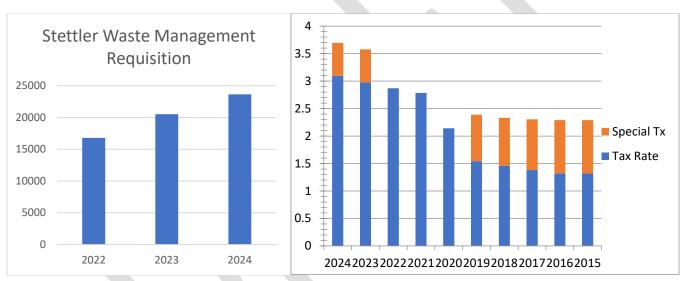

### **Requisitions:**

- Requisitions are monies collected on behalf of other organizations or levels of government by the Summer Village and are costs calculated as expenses as part of the municipal budget for the following:
  - Alberta School Foundation (Provincial AFD) is a separate rate on the tax notice, AFD is not part of the municipal tax rate.
  - **Stettler Housing Authority (Seniors)** is a separate rate on the tax notice based on the Equalized Assessment, is not part of the municipal tax rate.
  - The County of Stettler Road Cost Sharing Agreement is a separate rate on the tax notice and was started in 2023 at \$40,000 which showed as a flat rate per property of \$99.20.
     2024 will see an increase based on cost of living at an estimated amount of \$41,400, which would show an approximate flat rate of \$102 per property.
  - **Municipal Shared Service agreements, and Contracted Services** are part of the municipal tax rate, which are as follows:
    - Fire Service Agreements (Review of agreements to be completed in 2024)
    - Stettler Regional Waste Management (15% increase over 2023)
    - Stettler Regional Emergency Management Agency (SREMA) (6% increase)
    - Provincial Policing Requisition (22% Increase over 2023)
    - Parkland Library Annual Requisition (6.53% increase over 2023)
    - Shirley McClellan Water Commission (SMRWSC), (new debenture coming in 2024 approximately \$3,500 & 2025 approximately \$19,608))
    - Parkland Regional Subdivision Development Appeal Board (SDAB member fee)
    - Capital Regional Assessment Review (CRASC) Board (Regional parcel per capita fee)