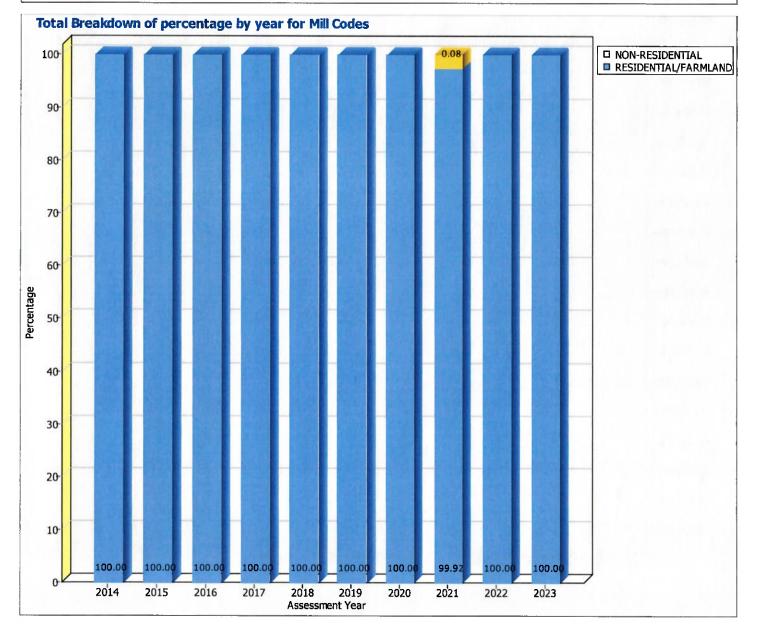

### Assessments:

There were (13) sixteen Development Permits issued in 2023. The Assessment Growth in 2023 from new developments was \$2,625,750. This includes the (2) Subdivision applications. See the attached graph showing the assessment growth of the community over the years.

### **Residential Tax Rates:**

Council has control of the amount of taxes collected in the tax year to address current and anticipated expenses. The Summer Village has limited Non-Residential and Linear Assessments to realize tax revenues. The bulk of taxation is residential and vacant residential property.