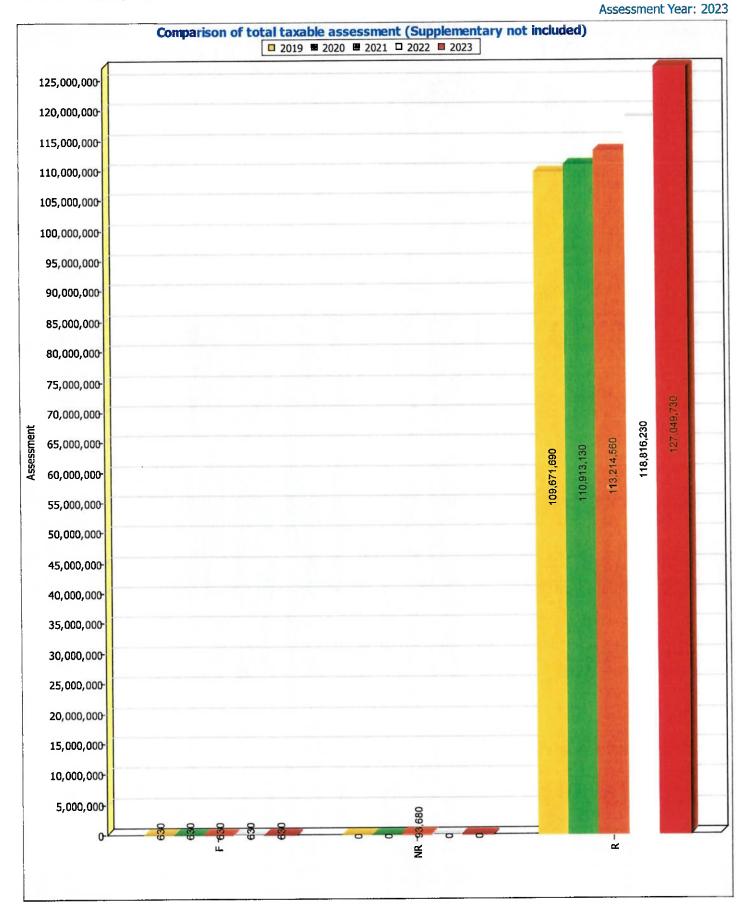

### Assessments:

There were (13) sixteen Development Permits issued in 2023. The Assessment Growth in 2023 from new developments was \$2,625,750. This includes the (2) Subdivision applications. See the attached graph showing the assessment growth of the community over the years.

### School Tax Requisitions:

For 2024-25, The provincial education property tax rates were frozen at the same rates as last year. While rates will be frozen, strong growth in property values and increased development mean that education property tax revenue is expected to grow by \$229 million in 2024-25. The Municipality will see a 4% increase over 2023. See attached chart.