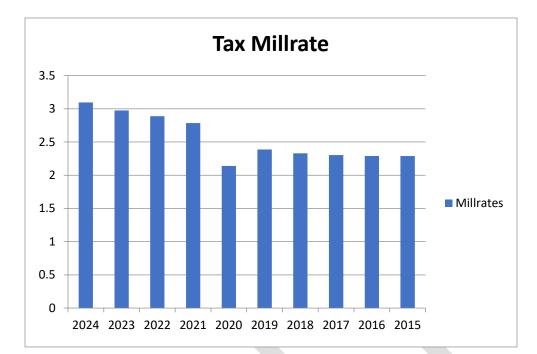

## **Provincial Policing:**

The third requisition submitted in 2023 was \$14,753 and will increase to\$16, 010 for 2024 and expected to be slight increase or stay the same for 2025. The complete breakdown graph below shows the next two budget cycles of the five-year term for provincial policing requisitions.

## County of Stettler Road Cost Sharing Agreement Requisition

The County of Stettler Road Cost Sharing Agreement is a three-year contract that requires the Summer Village shall pay forty thousand (\$40,000} dollars, inclusive of any applicable GST, to the County in the first year of this agreement (2023). Thereafter, the cost be increased by a percent equal to the annual Consumer Price Index as reported by Statistics Canada, or 2%, whichever is great on an annual basis during the term of the agreement.

### **Requisitions:**

- Requisitions are monies collected on behalf of other organizations or levels of government by the Summer Village and are costs calculated as expenses as part of the municipal budget for the following:
  - Alberta School Foundation (Provincial AFD) is a separate rate on the tax notice, AFD is not part of the municipal tax rate.
  - **Stettler Housing Authority (Seniors)** is a separate rate on the tax notice based on the Equalized Assessment, is not part of the municipal tax rate.
  - The County of Stettler Road Cost Sharing Agreement is a separate rate on the tax notice and was started in 2023 at \$40,000 which showed as a flat rate per property of \$99.20.
     2024 will see an increase based on cost of living at an estimated amount of \$41,400, which would show an approximate flat rate of \$102 per property.
  - **Municipal Shared Service agreements, and Contracted Services** are part of the municipal tax rate, which are as follows:
    - Fire Service Agreements (Review of agreements to be completed in 2024)
    - Stettler Regional Waste Management (15% increase over 2023)
    - Stettler Regional Emergency Management Agency (SREMA) (6% increase)
    - Provincial Policing Requisition (22% Increase over 2023)
    - Parkland Library Annual Requisition (6.53% increase over 2023)
    - Shirley McClellan Water Commission (SMRWSC), (new debenture coming in 2024 approximately \$3,500 & 2025 approximately \$19,608))
    - Parkland Regional Subdivision Development Appeal Board (SDAB member fee)
    - Capital Regional Assessment Review (CRASC) Board (Regional parcel per capita fee)