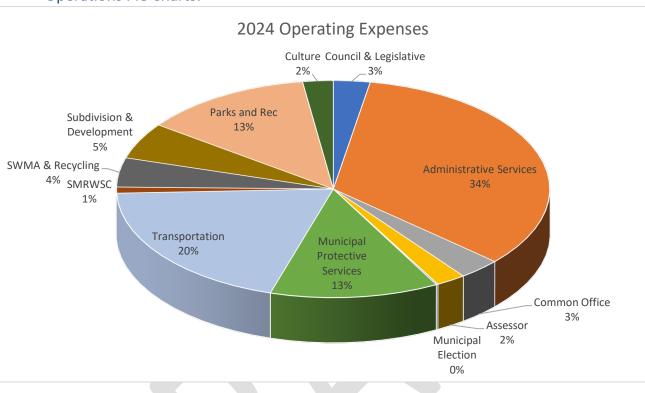

ows:
    - Fire Service Agreements (Review of agreements to be completed in 2024)
    - Stettler Regional Waste Management (15% increase over 2023)
    - Stettler Regional Emergency Management Agency (SREMA) (6% increase)
    - Provincial Policing Requisition (22% Increase over 2023)
    - Parkland Library Annual Requisition (6.53% increase over 2023)
    - Shirley McClellan Water Commission (SMRWSC), (new debenture coming in 2024 approximately \$3,500 & 2025 approximately \$19,608))
    - Parkland Regional Subdivision Development Appeal Board (SDAB member fee)
    - Capital Regional Assessment Review (CRASC) Board (Regional parcel per capita fee)

- Municipal Assessment Services Agreement (Contracted)
- Planning and Development (Contracted)
- Financial Services and Auditors (Contracted)



### • Operations Pie Charts:

## Overall:

Deficit operating budgets are not allowed to be passed by Council. The council has recognized surplus budgets in the past years and kept a contingency reserve for emergency purposes.



## (2024 Operating Budget Spreadsheet)-Attached for review

## Council Discussion and Considerations of Requests that affect the Operating

## Budget

| 1. Community Hall Renovation Funding            | \$4000.00   | Operating Reserve               |
|-------------------------------------------------|-------------|---------------------------------|
| 2. Municipal Office Temporary Rental            | \$12,000.00 | Operating Reserve               |
| 3. V-blade Cutting Edge Replacement             | \$1800.00   | Equipment Repairs (budget)      |
| <ol> <li>New Out