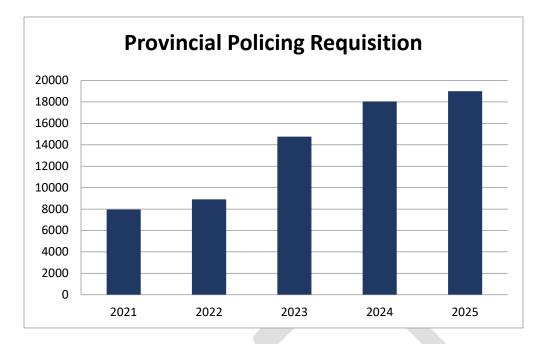

## **Provincial Policing:**

The third requisition submitted in 2023 was \$14,753 and will increase to\$16, 010 for 2024 and expected to be slight increase or stay the same for 2025. The complete breakdown graph below shows the next two budget cycles of the five-year term for provincial policing requisitions.