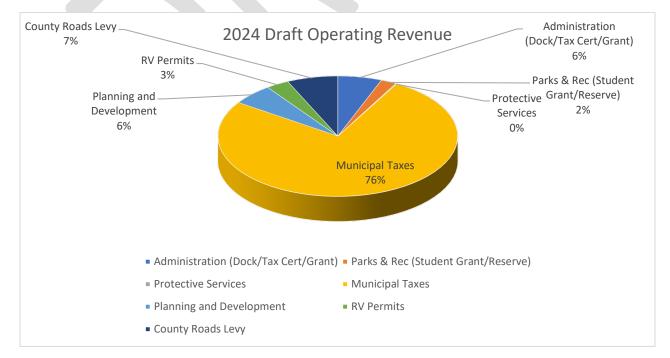

rovincial Policing Requisition (22% Increase over 2023)
    - Parkland Library Annual Requisition (6.53% increase over 2023)
    - Shirley McClellan Water Commission (SMRWSC), (new debenture coming in 2024 approximately \$3,500 & 2025 approximately \$19,608))
    - Parkland Regional Subdivision Development Appeal Board (SDAB member fee)
    - Capital Regional Assessment Review (CRASC) Board (Regional parcel per capita fee)

- Municipal Assessment Services Agreement (Contracted)
- Planning and Development (Contracted)
- Financial Services and Auditors (Contracted)



### • Operations Pie Charts:

## Overall:

Deficit operating budgets are not allowed to be passed by Council. The council has recognized surplus budgets in the past years and kept a contingency reserve for emergency purposes.



## (2024 Operating Budget Spreadsheet)-Attached for review

## Council Discussion and Considerations of Requests that affect the Operating

## Budget

| 1. Community Hall Renovation Funding            | \$4000.00   | Operating Reserve               |
|-------------------------------------------------|-------------|---------------------------------|
| 2. Municipal Office Temporary Rental            | \$12,000.00 | Operating Reserve               |
| 3. V-blade Cutting Edge Replacement             | \$1800.00   | Equipment Repairs (budget)      |
| <ol> <li>New Outboard Motor for boat</li> </ol> | \$8,200.00  | MSI Grant/ Operating Reserve    |
| 5. Address Signage for Buffalo Estates (21)     | \$3,000.00  | Operating Reserves              |
| 6. Basketball Hoop Installation