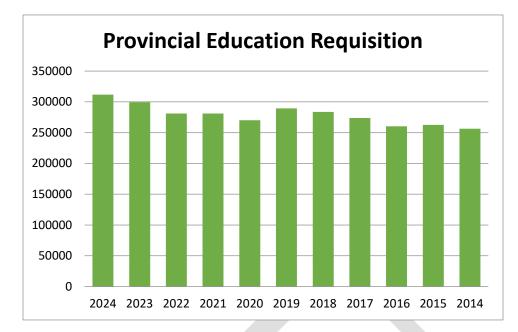

### School Tax Requisitions:

For 2024-25, The provincial education property tax rates were frozen at the same rates as last year. While rates will be frozen, strong growth in property values and increased development mean that education property tax revenue is expected to grow by \$229 million in 2024-25. The Municipality will see a 4% increase over 2023. See attached chart.