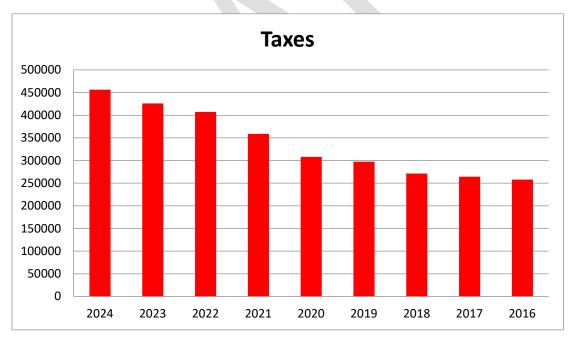

### Non-Payment of Taxes

As of January 1, 2024, outstanding taxes were \$676.72. Which was an improve from the January 1, 2023, outstanding taxes of \$9,485.31. As of March 13, 2024, the outstanding taxes is only \$676.72.

This is considered an excellent amount as the collection rate is about 99.9% of total taxes levied, and penalties from the 2023 tax levy.