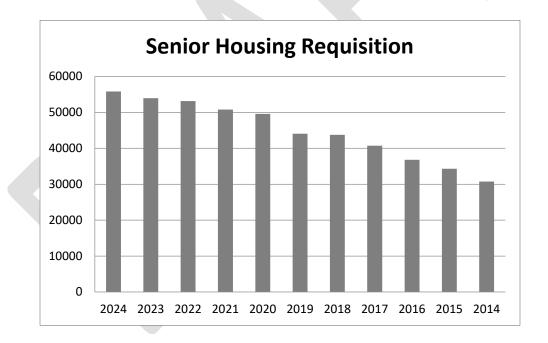

### **Seniors Requisitions:**

The Stettler Housing Authority was \$53,963 in 2023, with an increase in 2024 to \$55,839.