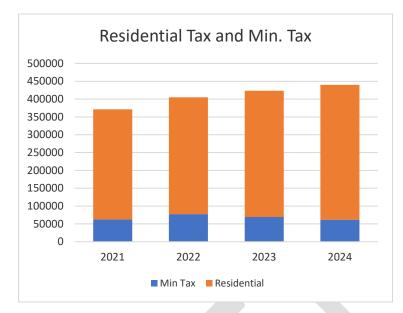

### **Residential Tax Rates:**

Council has control of the amount of taxes collected in the tax year to address current and anticipated expenses. The Summer Village has limited Non-Residential and Linear Assessments to realize tax revenues. The bulk of taxation is residential and vacant residential property.

A 4% Municipal Mill Rate Increase over 2023 based on 2023 Assessment value, which has seen growth through Development and inflation, would be a municipal tax rate increase for 2024 based on amounts as follows:

| Assessment   | 2023 Tax<br>Rate | 2024 Tx Rate 4%<br>Increase | Difference | Over 12<br>months |
|--------------|------------------|-----------------------------|------------|-------------------|
| 50,000.00    | 148.84           | 154.79                      | 5.95       | \$0.50            |
| 100,000.00   | 297.68           | 309.59                      | 11.91      | \$0.99            |
| 200,000.00   | 595.36           | 619.17                      | 23.81      | \$1.98            |
| 300,000.00   | 893.04           | 928.76                      | 35.72      | \$2.98            |
| 400,000.00   | 1,190.72         | 1,238.35                    | 47.63      | \$3.97            |
| 500,000.00   | 1,488.40         | 1,547.94                    | 59.54      | \$4.96            |
| 600,000.00   | 1,786.08         | 1,857.52                    | 71.44      | \$5.95            |
| 700,000.00   | 2,023.10         | 2,167.11                    | 144.01     | \$12.00           |
| 800,000.00   | 2,381.44         | 2,476.70                    | 95.26      | \$7.94            |
| 900,000.00   | 2,679.12         | 2,786.28                    | 107.16     | \$8.93            |
| 1,000,000.00 | 2,976.80         | 3,095.87                    | 119.07     | \$9.92            |