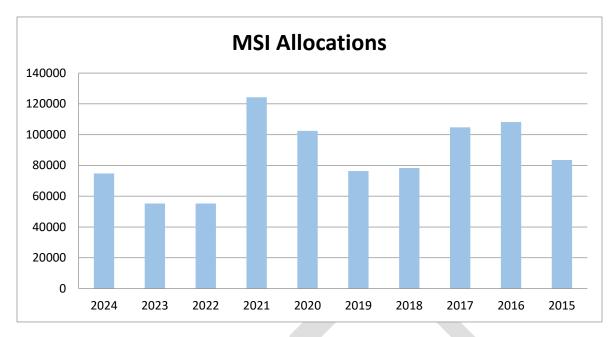

### **MSI Grant Funding:**

The MSI Capital grant funding has been replaced with the Local Government Fiscal Framework (LGFF). The funding allocations for 2024 is \$74,000 and 2025 is \$77,000, slight increase from the \$55,000 for 2023. The municipality has MSI Capital grant funding that it has received and not fully spent in the bank account. The Summer Village spent the allocated 2007 to 2018 MSI Funding amount of \$297,000 on approved eligible capital projects by the December 2023 deadline. The 2024-2028 capital project plan once Council approves will cover the next MSI spending deadline for funding received from 2019-2023.