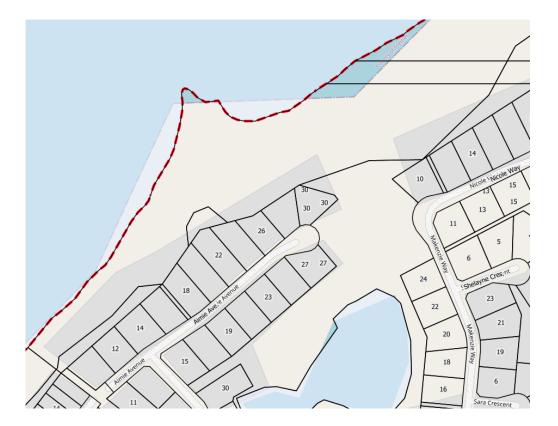

### Policy:

Administration is directed to grant permission to owners including backlot owners or non-residents of the Summer Village of White to place seasonal docks with permission from the semi-waterfront property owners, which is In the Summer Village and requires written consent from the property owner affected by the placement of a dock or mooring that is in front of the land parcel. The property owners that are considered semi-waterfront owners under this policy, are the lots that directly border the License of Occupation (LOC) – Recreation Lease Right-of-Way (ROW) owned by the Province of Alberta, as follows:

| Civic Address   | Description     | Beach Access         |  |
|-----------------|-----------------|----------------------|--|
| 18 Aimie Avenue | Semi-Waterfront | Beach Access #7      |  |
| 20 Aimie Avenue | Semi-Waterfront | Beach Access #7      |  |
| 26 Aimie Avenue | Semi-Waterfront | Beach Access #7 & #8 |  |
| 28 Aimie Avenue | Semi-Waterfront | Beach Access #7 & #8 |  |
| 30 Aimie Avenue | Semi-Waterfront | Beach Access #7 & #8 |  |
| 10 Nicole Way   | Semi-Waterfront | Beach Access #8      |  |
|                 |                 |                      |  |

All Summer Village of White Sands lots bordering an Municipal Reserve (MR) or Environmental Reserve (ER) are considered backlot properties.

All submissions to the Summer Village of White Sands must be completed in the form prescribed in this policy and accompanied by a fee payment of \$50.00 annually.