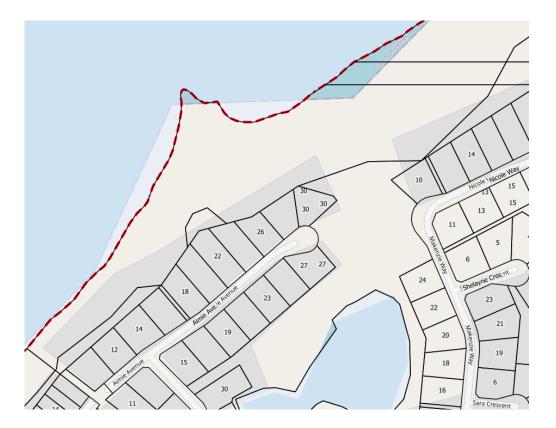

### Policy:

Administration is directed to grant permission to owners including backlot owners or non-residents of the Summer Village of White to place seasonal docks with permission from the semi-waterfront property owners, which is In the Summer Village and requires written consent from the property owner affected by the placement of a dock or mooring that is in front of the land parcel. The property owners that are considered semi-waterfront owners under this policy, are the lots that directly border the License of Occupation (LOC) – Recreation Lease Right-of-Way (ROW) owned by the Province of Alberta, as follows:

| Civic Address   | Description     | Beach Access         |  |
|-----------------|-----------------|----------------------|--|
| 18 Aimie Avenue | Semi-Waterfront | Beach Access #7      |  |
| 20 Aimie Avenue | Semi-Waterfront | Beach Access #7      |  |
| 26 Aimie Avenue | Semi-Waterfront | Beach Access #7 & #8 |  |
| 28 Aimie Avenue | Semi-Waterfront | Beach Access #7 & #8 |  |
| 30 Aimie Avenue | Semi-Waterfront | Beach Access #7 & #8 |  |
| 10 Nicole Way   | Semi-Waterfront | Beach Access #8      |  |
|                 |                 |                      |  |